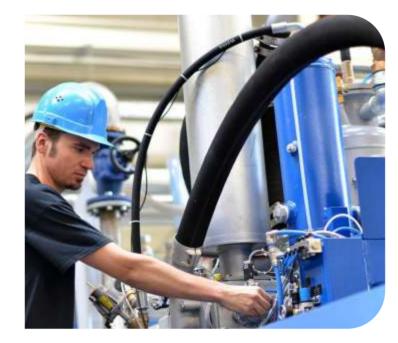

#### TROUBLESHOOTING

Systematic methodology is the key to quickly and effectively troubleshooting Hydraulic circuits.