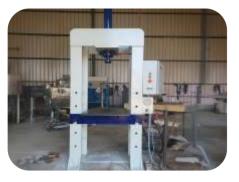

### Press and SPM machines

Hydromans

5kg Coir Block

**5 Ton H Type Press** 

C Type 50 Ton Hydraulic Press

**Rubber And Tennis Ball** 

**Power Pack** 

H -type 100 Ton Capacity

40 Ton Press

20 Tom Capacity C Type Machine's

**Power Pack** 

5 Kg Coir Pitch Block