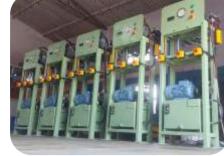

### Press and SPM machines

Hydromans

5kg Coir Block

**5 Ton H Type Press** 

C Type 50 Ton Hydraulic Press

**Rubber And Tennis Ball** 

**Power Pack** 

H -type 100 Ton Capacity

40 Ton Press

20 Tom Capacity C Type Machine's

**Power Pack** 

5 Kg Coir Pitch Block