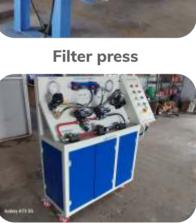

### Accessories

Hydraulic Pump

Flow Control Valves

**Gear Coupling** 

**Mobile Valves** 

**Bell Housing** 

**Suction Strainer** 

**Manifold Block** 