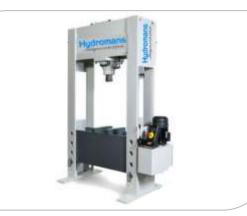

### Press and SPM machines

Hydromans

5kg Coir Block

**5 Ton H Type Press** 

C Type 50 Ton Hydraulic Press

**Rubber And Tennis Ball** 

**Power Pack** 

H -type 100 Ton Capacity

40 Ton Press

20 Tom Capacity C Type Machine's

**Power Pack** 

5 Kg Coir Pitch Block