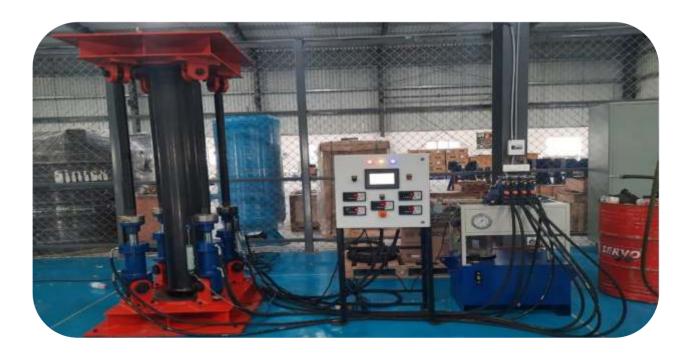

## **Test Rigs - Load Test Equipments**

Delta Pick & Place

Agriculated Welding Robot