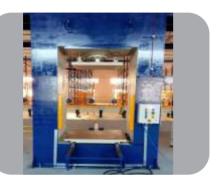

### Press and SPM machines

Hydromans

5kg Coir Block

**5 Ton H Type Press** 

C Type 50 Ton Hydraulic Press

**Rubber And Tennis Ball** 

**Power Pack** 

H -type 100 Ton Capacity

40 Ton Press

20 Tom Capacity C Type Machine's

**Power Pack** 

5 Kg Coir Pitch Block