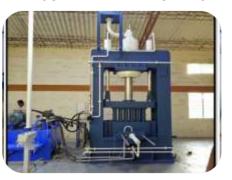

### Press and SPM machines

Hydromans

5kg Coir Block

**5 Ton H Type Press** 

C Type 50 Ton Hydraulic Press

**Rubber And Tennis Ball** 

**Power Pack** 

H -type 100 Ton Capacity

40 Ton Press

20 Tom Capacity C Type Machine's

**Power Pack** 

5 Kg Coir Pitch Block