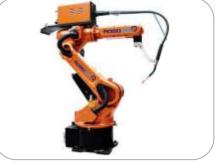

**Hydraulic Press** 



Hydraulic Crunning Machine



### Press and SPM machines

Hydromans



5kg Coir Block



**5 Ton H Type Press** 



C Type 50 Ton Hydraulic Press



**Rubber And Tennis Ball** 



**Power Pack** 



H -type 100 Ton Capacity



40 Ton Press



20 Tom Capacity C Type Machine's



**Power Pack** 



5 Kg Coir Pitch Block

## Cylinders









### Accessories



Hydraulic Pump







Flow Control Valves

**Gear Coupling** 

















**Mobile Valves** 



**Bell Housing** 



**Suction Strainer** 



**Manifold Block** 





## **Energy Saving Servo system**







## for Hydraulic Servo Pump

**Optimized Pressure and Flow Control Algorithm** 

## **Industrial Robot for Smart Manufacturing**





Scara Robot

## **Test Rigs - Load Test Equipments**







Delta Pick & Place

Agriculated Welding Robot