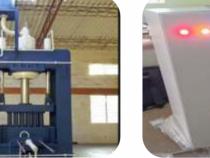

### Press and SPM machines

Hydromans

5kg Coir Block

**5 Ton H Type Press** 

C Type 50 Ton Hydraulic Press

**Rubber And Tennis Ball** 

**Power Pack** 

H -type 100 Ton Capacity