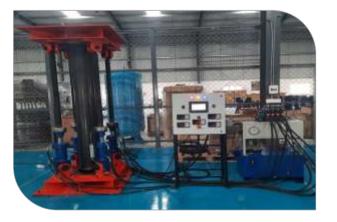

## **Test Rigs - Load Test Equipments**

Delta Pick & Place

Agriculated Welding Robot