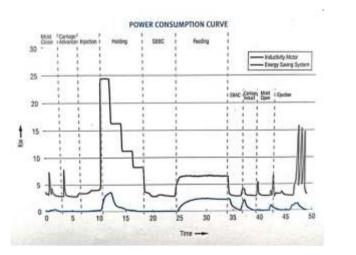

## **Energy Saving Servo system**

## for Hydraulic Servo Pump

**Optimized Pressure and Flow Control Algorithm** 