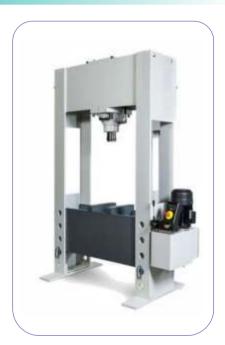

### Press and SPM machines

Hydromans

5kg Coir Block

**5 Ton H Type Press** 

C Type 50 Ton Hydraulic Press

**Rubber And Tennis Ball** 

**Power Pack** 

H -type 100 Ton Capacity