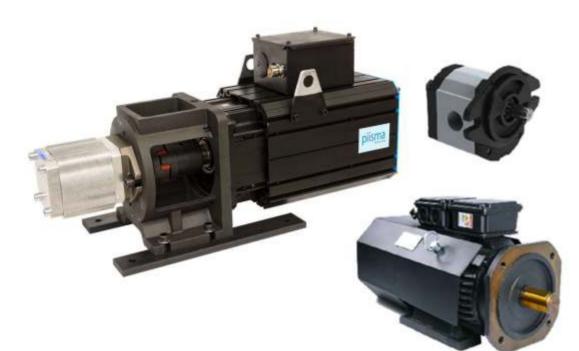

## **Energy Saving Servo system**

## for Hydraulic Servo Pump

**Optimized Pressure and Flow Control Algorithm** 