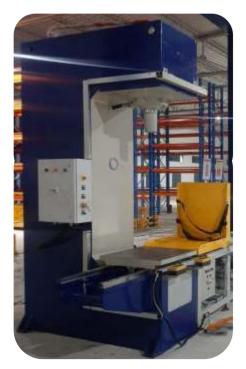

### Press and SPM machines

Hydromans

5kg Coir Block

**5 Ton H Type Press** 

C Type 50 Ton Hydraulic Press

**Rubber And Tennis Ball** 

**Power Pack** 

H -type 100 Ton Capacity

40 Ton Press

20 Tom Capacity C Type Machine's

**Power Pack** 

5 Kg Coir Pitch Block